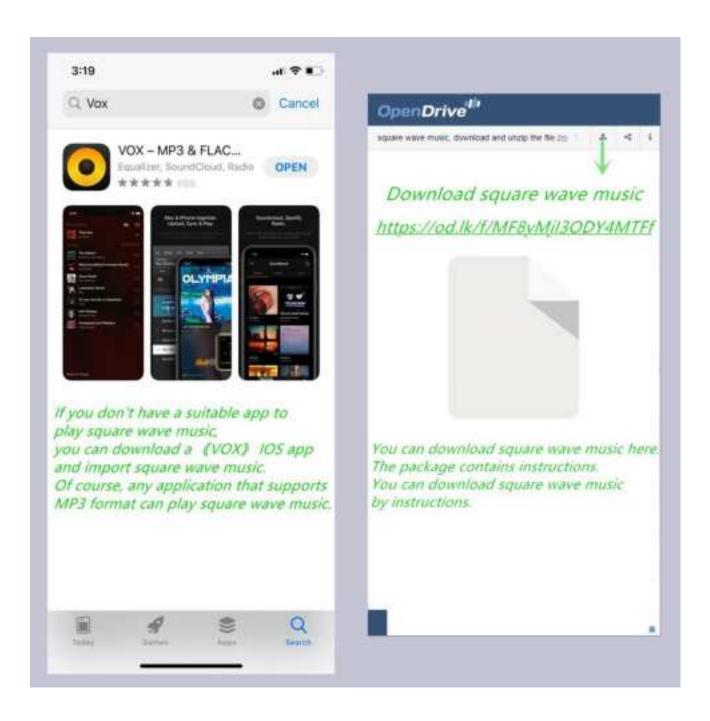

# How to get square wave music

Download square wave music below, and unzip the file <a href="https://od.lk/f/MF8yMjI3ODY4MTFf">https://od.lk/f/MF8yMjI3ODY4MTFf</a>

If you still have problem, please contact us for help. We will send the file to your directly.

## How to play square wave music in your phone

Any application that supports MP3 format can play square wave music.

If you don't have a suitable app to play square wave music, you can download an IOS app name VOX and import square wave music to the software.